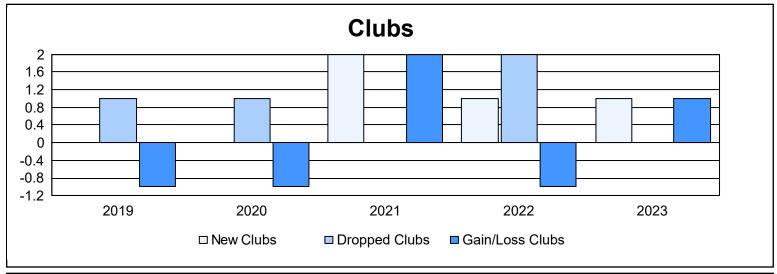

District 333 B As of June 2023 Cumulative

| Year      | New<br>Clubs | Dropped<br>Clubs | Gain/<br>Loss<br>Clubs | New<br>Members | Charter<br>Members | Reinstate<br>Members | Transfer<br>Members | Total<br>Member<br>Added | Total<br>Members<br>Dropped | Gain/<br>Loss<br>Members |
|-----------|--------------|------------------|------------------------|----------------|--------------------|----------------------|---------------------|--------------------------|-----------------------------|--------------------------|
| 2018-2019 | 0            | 1                | -1                     | 140            | 0                  | 6                    | 1                   | 147                      | 199                         | -52                      |
| 2019-2020 | 0            | 1                | -1                     | 65             | 0                  | 9                    | 1                   | 75                       | 189                         | -114                     |
| 2020-2021 | 2            | 0                | 2                      | 53             | 55                 | 0                    | 2                   | 110                      | 120                         | -10                      |
| 2021-2022 | 1            | 2                | -1                     | 89             | 31                 | 0                    | 4                   | 124                      | 129                         | -5                       |
| 2022-2023 | 1            | 0                | 1                      | 96             | 46                 | 1                    | 0                   | 143                      | 141                         | 2                        |
| Average   | 1            | 1                | 0                      | 89             | 26                 | 3                    | 2                   | 120                      | 156                         | -36                      |