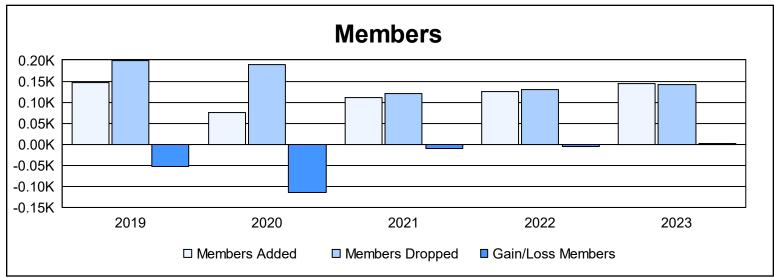

District 333 B As of June 2023 Cumulative

| Year      | New<br>Clubs | Dropped<br>Clubs | Gain/<br>Loss<br>Clubs | New<br>Members | Charter<br>Members | Reinstate<br>Members | Transfer<br>Members | Total<br>Member<br>Added | Total<br>Members<br>Dropped | Gain/<br>Loss<br>Members |
|-----------|--------------|------------------|------------------------|----------------|--------------------|----------------------|---------------------|--------------------------|-----------------------------|--------------------------|
| 2018-2019 | 0            | 1                | -1                     | 140            | 0                  | 6                    | 1                   | 147                      | 199                         | -52                      |
| 2019-2020 | 0            | 1                | -1                     | 65             | 0                  | 9                    | 1                   | 75                       | 189                         | -114                     |
| 2020-2021 | 2            | 0                | 2                      | 53             | 55                 | 0                    | 2                   | 110                      | 120                         | -10                      |
| 2021-2022 | 1            | 2                | -1                     | 89             | 31                 | 0                    | 4                   | 124                      | 129                         | -5                       |
| 2022-2023 | 1            | 0                | 1                      | 96             | 46                 | 1                    | 0                   | 143                      | 141                         | 2                        |
| Average   | 1            | 1                | 0                      | 89             | 26                 | 3                    | 2                   | 120                      | 156                         | -36                      |